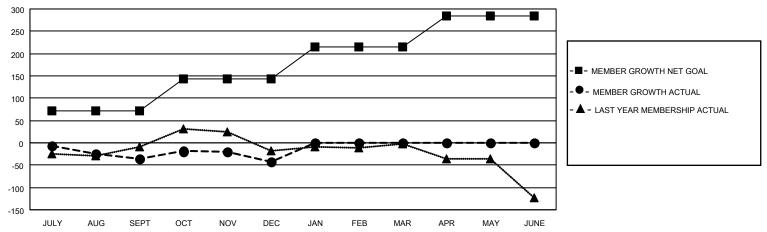

## MONTHLY MEMBERSHIP PROGRESS REPORT

LOCATION TEXAS District 2 S5 Results as of: 12/31/2020

| Clubs         |               |             |               | Members               |                        |                         |                                                    |  |
|---------------|---------------|-------------|---------------|-----------------------|------------------------|-------------------------|----------------------------------------------------|--|
|               | RESULTS FOR   | R 2020-2021 |               | RESULTS FOR 2020-2021 |                        |                         |                                                    |  |
| QUARTER       | NEW CLUB GOAL | NEW CLUBS   | DROPPED CLUBS | QUARTER MEME          | BER GROWTH NET<br>GOAL | MEMBER GROWTH<br>ACTUAL | DROPPED<br>MEMBERS ACTUAL<br>(including transfers) |  |
| JULY/AUG/SEPT | 0             | 0           | 1             | JULY/AUG/SEPT         | 72                     | 34                      | 65                                                 |  |
| OCT/NOV/DEC   | 0             | 0           | 0             | OCT/NOV/DEC           | 71                     | 58                      | 60                                                 |  |
| JAN/FEB/MAR   | 1             | 0           | 0             | JAN/FEB/MAR           | 71                     | 0                       | 0                                                  |  |
| APR/MAY/JUNE  | 1             | 0           | 0             | APR/MAY/JUNE          | 71                     | 0                       | 0                                                  |  |

## GOALS AND ACTUAL MEMBERS CUMULATIVE

| DROPPED CLUBS: 1 |     | 27 CLUBS OF 61 ADDED 1 OR MORE<br>NEW MEMBERS | GENDER DISTRIBUTION  MALE 1,433 (62.01%) |              |     |
|------------------|-----|-----------------------------------------------|------------------------------------------|--------------|-----|
| DROPPED MEMBERS  |     |                                               | FEMALE                                   | 878 (37.99%) |     |
| DECEASED         | 11  | CLICK HERE FOR CUMULATIVE                     | TOTAL FAMILY UNIT MEMBERS                |              | 404 |
| CLUB CANCELLED 0 |     | MEMBERSHIP DATA                               |                                          |              | 205 |
| OTHER            | 114 |                                               | FAMILY MEMBERS PAYING HALF DUES          |              | 205 |
| TOTAL            | 125 |                                               |                                          |              |     |