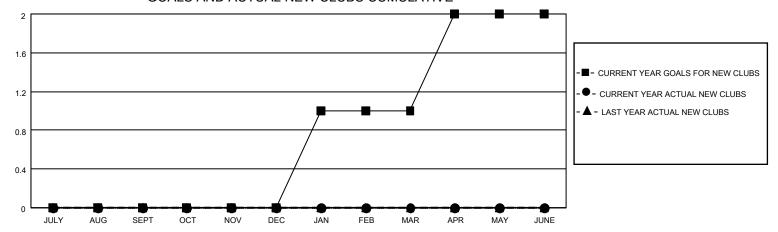

## MONTHLY MEMBERSHIP PROGRESS REPORT

LOCATION TEXAS District 2 S5 Results as of: 12/31/2020

| Clubs         |               |             |               | Members               |                        |                         |                                                    |  |
|---------------|---------------|-------------|---------------|-----------------------|------------------------|-------------------------|----------------------------------------------------|--|
|               | RESULTS FOR   | R 2020-2021 |               | RESULTS FOR 2020-2021 |                        |                         |                                                    |  |
| QUARTER       | NEW CLUB GOAL | NEW CLUBS   | DROPPED CLUBS | QUARTER MEME          | BER GROWTH NET<br>GOAL | MEMBER GROWTH<br>ACTUAL | DROPPED<br>MEMBERS ACTUAL<br>(including transfers) |  |
| JULY/AUG/SEPT | 0             | 0           | 1             | JULY/AUG/SEPT         | 72                     | 34                      | 65                                                 |  |
| OCT/NOV/DEC   | 0             | 0           | 0             | OCT/NOV/DEC           | 71                     | 58                      | 60                                                 |  |
| JAN/FEB/MAR   | 1             | 0           | 0             | JAN/FEB/MAR           | 71                     | 0                       | 0                                                  |  |
| APR/MAY/JUNE  | 1             | 0           | 0             | APR/MAY/JUNE          | 71                     | 0                       | 0                                                  |  |

## GOALS AND ACTUAL NEW CLUBS CUMULATIVE